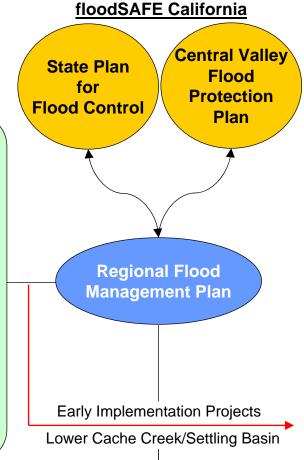

# Relationship With Yolo County IRWMP and floodSAFE California

# **Yolo County IRWMP**

## Water Management Categories

Water Supply and Drought Preparedness

Water Quality

Flood Management

Aquatic Habitat and Ecosystem Restoration

Recreation

### Integrated Projects

Woodland-Davis Water Supply Project

RD 2035 Sacramento River Diversion

#### Cache Creek

- Flood Element
- Water and Aquatic Habitat Element
- Recreation Element

Dunnigan

**Putah Creek** 

Sacramento River West Bank

Yolo Bypass

Sloughs, Canals, and Creeks



#### **Program Elements**

Public Outreach

Flood Emergency Preparedness

> Watershed Assessment

Flood Hazard Mitigation Projects Planning and Development

Projects Implementation and Maintenance

Program Administration and Funding